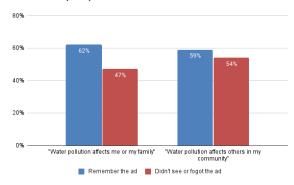

Those who remember the ad are more aware of how stormwater pollutes waterways:

They are also more likely to recognize that stormwater pollution affects people:

The complete survey report is available at <a href="https://www.ThinkBlueMassachusetts.org">www.ThinkBlueMassachusetts.org</a>